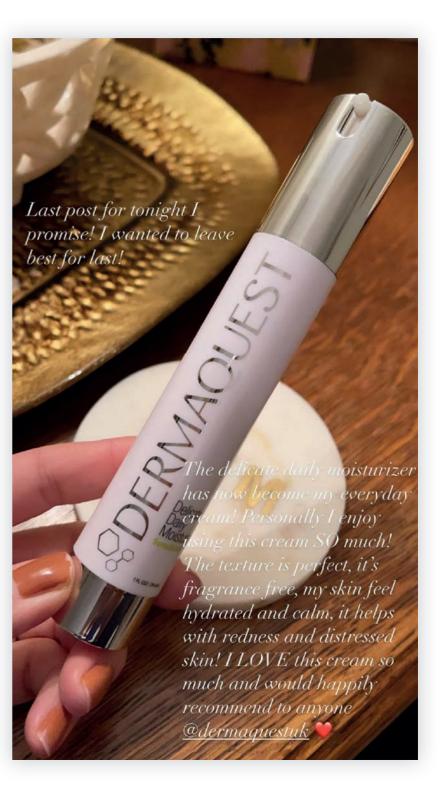

### THE PROSECCO DIARIES

*Featured:* DermaQuest Essential Moisturiser and Essential B5 Hydrating Serum Circulation: 10,230

POPSUGAR.

Circulation: 85,587

I'm concerned to hear that blue light from laptop and phone screens can age your skin as much as the sun's rays do. Each time Apple sends me a judgemental screen-time report I cringe at the amount of hours I spend soaking up these blue rays, unprotected. Dermaquest kindly sent me their essential moisturiser which contains blue light protection whilst keeping your skin balanced and healthy. I'm also excited to hear it's infused with hyaluronic acid and antioxidants as frankly, I need all the help I can get right now. The Essential B5 Serum is the perfect partner to layer on first. It uses advanced liposome technology to give your skin a shot of 50% hyaluronic acid and a hefty dose of ferulic acid which helps to boost the effects of the moisturiser's antioxidants. Dermaguest has aesthetically pleasing bottles, and an ethos to provide results-driven skincare with ethically sourced, cruelty free ingredients and recyclable packaging. This is the brand our blue light-soaked lockdown-skin needs to rejuvenate and hydrate, and protect us from the screens we refuse to give up.

Dermaquest Essential Moisturiser (£69) and Essential B5 Hydrating Serum (£68) are available at Dermaquest UK