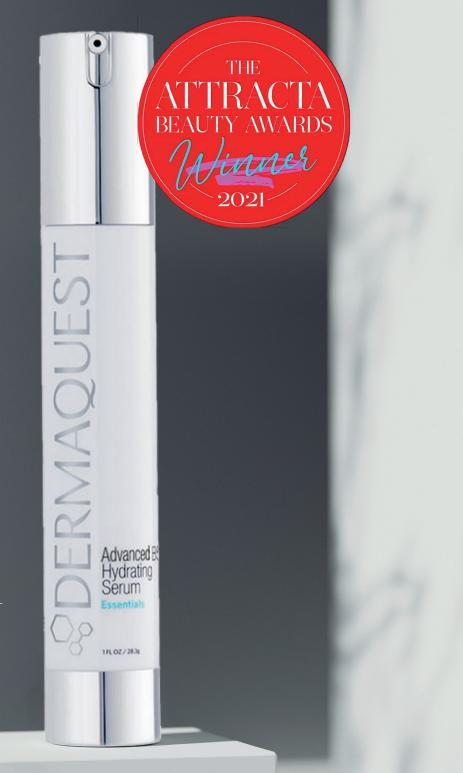

### Featured: DermaQuest Advanced B5 Hydrating Serum

*Circulation:* 40,032

### GUILD NEWS

Daddy cool

Tinted Moisturiser *Circulation:* 19,000

**JERMAQUES** 

The ultimate injection of moisture for a hot summer's day, DermaQuest Advanced B5 Hydrating Serum (£62, dermaquestinc.co.uk) instantly infuses skin with hydration, equivalent to your recommended eight glasses a day. With a concentrated formula of 40 per

cent hyaluronic acid, its three molecular weights penetrate deep into the dermis to attract and retain water throughout the skin. Combined with vitamin B5, it keeps collagen intact to prevent the ageing effects of transepidermal water loss, enhancing elasticity and revealing a soft, supple, hydrated complexion.

DermaQuest Advanced B5 Hydrating Serum (£62, dermaquestinc. co.uk).