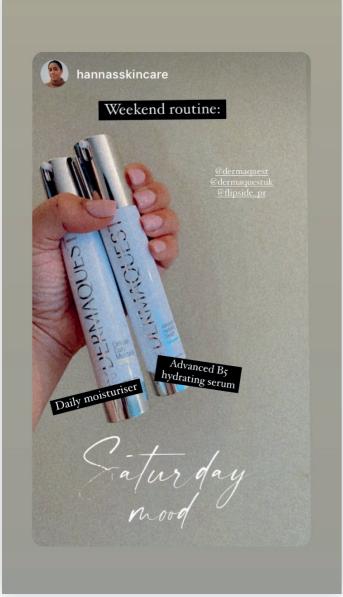

### Featured: DermaQuest Advanced B5 Hydrating Serum

*Circulation:* 40,032

### GUILD NEWS

Daddy cool

Tinted Moisturiser *Circulation:* 19,000

**JERMAQUES** 

The ultimate injection of moisture for a hot summer's day, DermaQuest Advanced B5 Hydrating Serum (£62, dermaquestinc.co.uk) instantly infuses skin with hydration, equivalent to your recommended eight glasses a day. With a concentrated formula of 40 per

cent hyaluronic acid, its three molecular weights penetrate deep into the dermis to attract and retain water throughout the skin. Combined with vitamin B5, it keeps collagen intact to prevent the ageing effects of transepidermal water loss, enhancing elasticity and revealing a soft, supple, hydrated complexion.