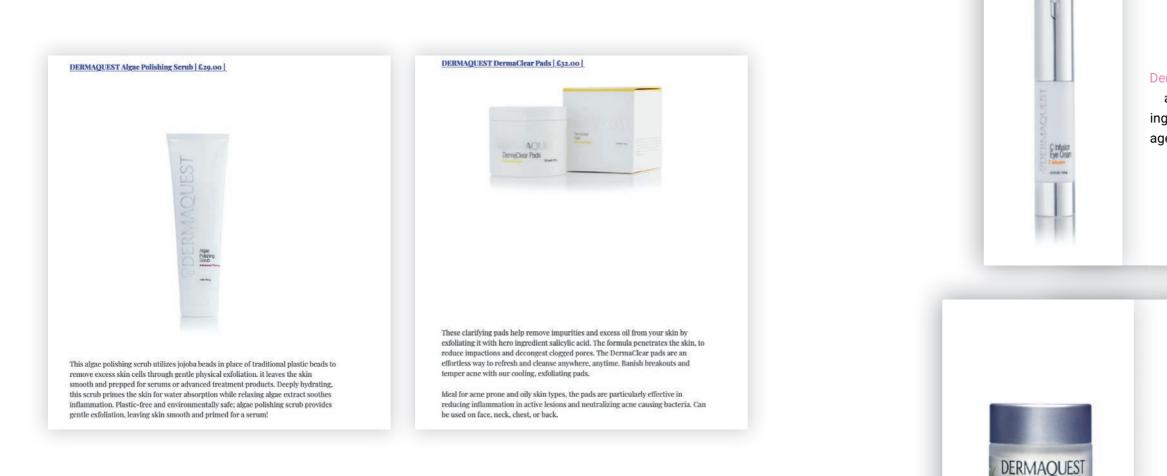

### DermaQuest

DermaQuest's Algae Polishing Scrub utilises jojoba beads to remove excess skin cells through gentle physical exfoliation. Deeply hydrating, this product primes the skin for water absorption while relaxing algae extract soothes inflammation. Plus, it will leave skin smooth and prepped for serums or advanced treatment products. Dermapure: 01932 339 160

# Featured: DermaQuest Algae