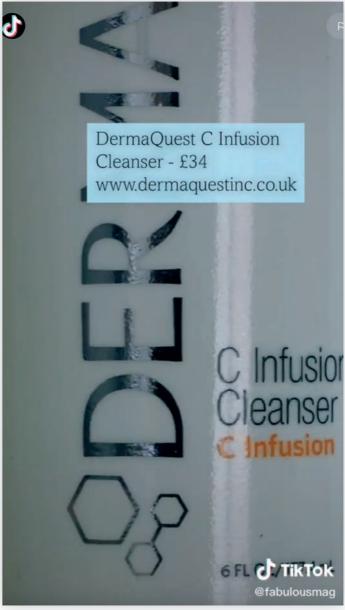

## *Featured:* C Infusion Cream& CBD Eye Cream

DemaQuest C Infusion Cream retails at £57 and contains all of these ingredients. It also claims to prevent ageing of the eye area for as long as possible.