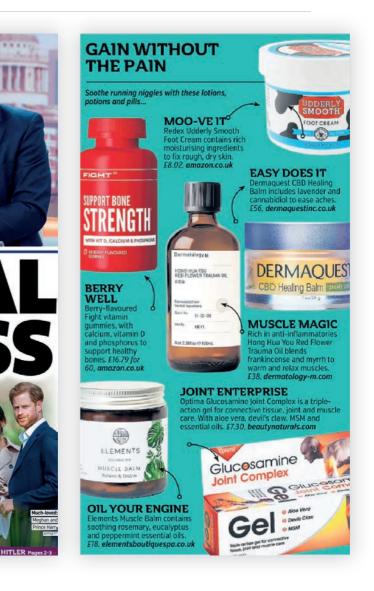

### *Featured:* DermaQuest CBD Healing Balm *Circulation:* 1,348,033

*Featured:* DQ CBD Replenishing Eye Cream *Circulation:* 40,032