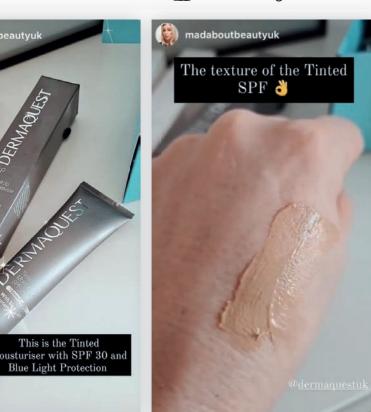

### FASHIONS FINEST

Featured: DQ Sheer Zinc Tinted Moisturiser Circulation: 50,000

*Circulation:* 10,000