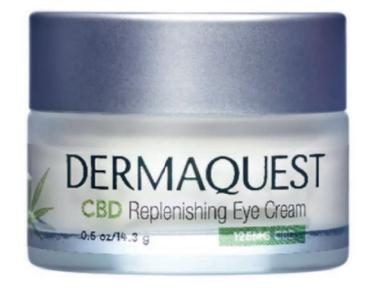

### DermaQuest CBD replenishing eye cream, 14.3g

We put this one to the test on the dry, tired, puffy eyes of sleepdeprived mums, so it really had a challenge to take on. But we were very pleasantly surprised by the results. After just a week on twicedaily use, we found that eye bags and fine lines were reduced and there was no hint of irritation in sight. One tester was hesitant to give any eye cream a go, as every other product they had tried had resulted in instant stinging and redness, but that wasn't the case with this gentle option.

If you've really been through it this past year and you're looking for a hard-core product, Lindsay recommends the CBD Replenishing Eye Cream which retails at £67: "It's the richest cream in the DermaQuest range and the addition of CBD helps to amplify the other ingredients. It also contains BV-OSC, a stable form of Vitamin C and also Argan Oil for its moisturising benefits."