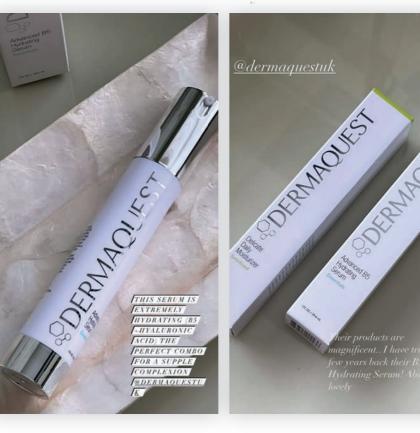

### Featured: DermaQuest Advanced B5 Hydrating Serum

*Circulation:* 40,032

### GUILD NEWS

Daddy cool

Tinted Moisturiser *Circulation:* 19,000

**JERMAQUES** 

The ultimate injection of moisture for a hot summer's day, DermaQuest Advanced B5 Hydrating Serum (£62, dermaquestinc.co.uk) instantly infuses skin with hydration, equivalent to your recommended eight glasses a day. With a concentrated formula of 40 per

cent hyaluronic acid, its three molecular weights penetrate deep into the dermis to attract and retain water throughout the skin. Combined with vitamin B5, it keeps collagen intact to prevent the ageing effects of transepidermal water loss, enhancing elasticity and revealing a soft, supple, hydrated complexion.